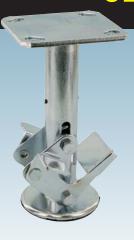

# ALGOOD

FINISH: Corrosion resistant bright zinc finish

LOCKFOOT: Bottom of lock is rubber padded to prevent damage to

floors and maximize grip

PLATE: Same top plate & bolt hole spacing as our 1900, 6400,

Maxx<sup>TM</sup>, EMaxx<sup>TM</sup>, 7000, 7900 and Tornado series

SPECIAL: Algood's Floor Truck Lock (FTL) secures platform truck

> loading and unloading. All you have to do is step down on the lock to engage and step down again to disengage.

May be bolted or welded to platform truck.