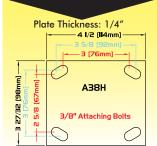

## **PLATE DIAGRAMS**

Standard Plate: A38H

| MEASURED HEIGHT |                            |                              | PART NUMBER |                             |
|-----------------|----------------------------|------------------------------|-------------|-----------------------------|
| Size            | Overall Height<br>(Locked) | Overall Height<br>(Unlocked) | Part Number | Shipping<br>Weight<br>(lbs) |
| 4"              | 6"                         | 4 5/8"                       | FTL-4       | 3.25                        |
| 5"              | 6 7/8"                     | 5 5/8"                       | FTL-5       | 3.40                        |
| 6"              | 7 7/8"                     | 6 1/2"                       | FTL-6       | 3.50                        |
| 8"              | 9 7/8"                     | 8 1/2"                       | FTL-8       | 3.75                        |